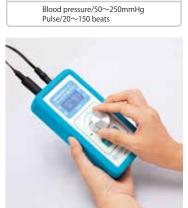

#### Easy setting and Operation

Setting Range

Easy operation with simple and easy-to-understand screen display, buttons, and dials.