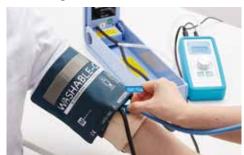

### Features

1 Attach to the blood pressure and pulse measurement site!

The pulse palpation on radial artery is possible

## 3 Korotkoff sounds