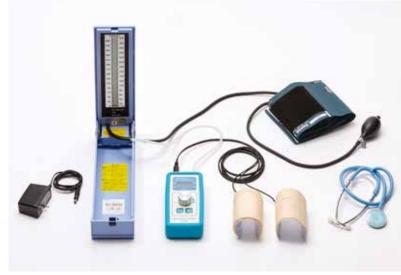

# **Blood Pressure Simulator**

- Weight/4.4kg Case size/W45×D40×H21cm
- Accessories/ Stethoscope, Storage case

For better measurement technique of pulse palpation and auscultation

\*\*The attached blood pressure monitor is a mercury-free blood pressure monitor.

It is also compatible with your existing mercury blood pressure monitor.

### Features

1 Attach to the blood pressure and pulse measurement site!

The pulse palpation on radial artery is possible

#### For both pair-training and self-training

It is possible to fit it on "New TOMOKO" (M102) or "Arm for Simulator" (M182).