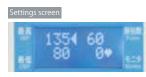

#### Easy setting and Operation

Setting Range

Easy operation with simple and easy-to-understand screen display, buttons, and dials.