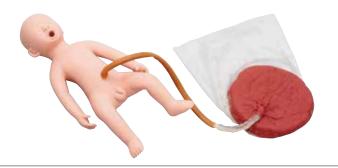

# Fetus (Delivery)

- $\bullet$  Size/W40×D20×H10cm
- Accessories / Placenta, Umbilical cord (×1)