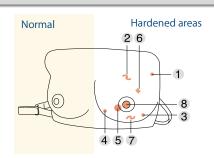

# **Breast Self-Examination Teaching Model**

● Case size/W36×D27×H17cm ● Accessories/Baby powder, Storage case

A simulator made of a skin-touch material optimal for learning the self-examination skill.

- Complete self-palpation and observation of the breasts and armpits are possible.
- The true-to-life material makes the model ideal for learning and practicing the self-examination skill of the breasts.
- In one breast, several hardened areas are implemented in regions liable to breast cancer.
  The other breast is made normal for comparison.

#### Practice of palpation for signs of breast cancer

One breast has hardened areas, and the other breast is made normal.

### Signs of breast cancer

| 3                                         |   |
|-------------------------------------------|---|
| Lymph nodes ····· 1                       | 2 |
| Hardening 1.5mm ····· 3                   | 4 |
| Hardening 2.0mm ······                    | 5 |
| Discoloration or depression of the skin   | 6 |
| Pig skin (a state resembling orange peel) | 7 |
| Collapsed nipple                          | 8 |