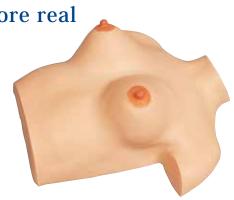

## Mamma Simulator - Breast massage model

- Case size/W48×D48×H18cm
- Accessories/ Storage case

The incorporated ribs make the model more real

- Composed of thoracic ribs, the skin and subcutaneous fat made of special resins feels like the human body. The model allows practice of puerperal breast treatment and massage with a sense of reality.
- The breast fat in the interior moves according to the hand movement during massage, and the fingers can be thrusted into the base of the breast.
- With soft nipples, the model is optimal for practicing breast massage shortly after parturition.