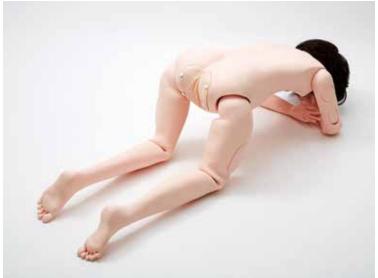

# Free-style delivery possible

▲Supine position

▲Semi-supine position

▲All fours (Knee-chest position)

 $\blacktriangle$ Squat position

 $\blacktriangle$ Standing position