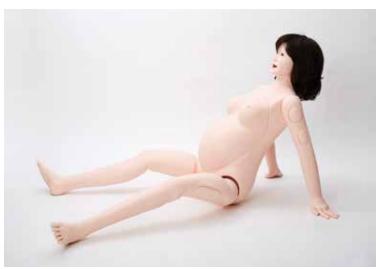

# Free-style delivery possible

▲Supine position

▲Semi-supine position

▲All fours (Knee-chest position)

 $\blacktriangle$ Squat position

 $\blacktriangle$ Standing position