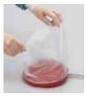

#### Can check placenta/amnion

The textured placenta includes an amnion, so that you can simulate its presence or absence inside the womb. In addition, the umbilical cord which is attached to the placenta is made of a flexible material so that it can actually be clipped.