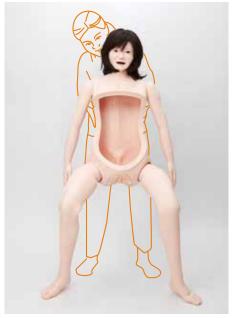

# Free-style delivery possible

▲Supine position

▲Semi-supine position

▲All fours (Knee-chest position)

 $\blacktriangle$ Squat position

 $\blacktriangle$ Standing position