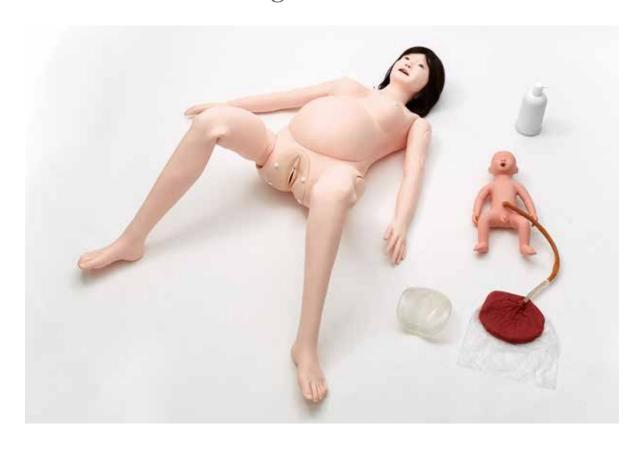

# Sakamoto Whole Body Pregnant Model II

 Accessories/ External Genitalia (skin color/transparent), Fetus(Delivery), Lubricant oil, Baby powder, Placenta, Umbilical cord (×1)

# Useful for serial training of birth assist!

#### Can check placenta/amnion

The textured placenta includes an amnion, so that you can simulate its presence or absence inside the womb. In addition, the umbilical cord which is attached to the placenta is made of a flexible material so that it can actually be clipped.