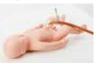

## Umbilical ligation and umbilical cord cutting

Forceps can now be used as well.