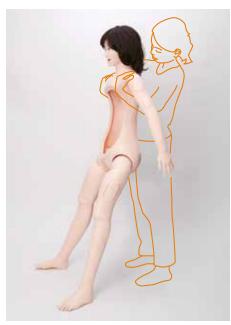

# Free-style delivery possible

▲Supine position

▲Semi-supine position

▲All fours (Knee-chest position)

 $\blacktriangle$ Squat position

 $\blacktriangle$ Standing position