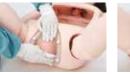

## Can see the status of fetal head through the transparent genitalia

Renewal

▲Protection of the perineum

**▲**Crowning

▲Delivery of posterior shoulder