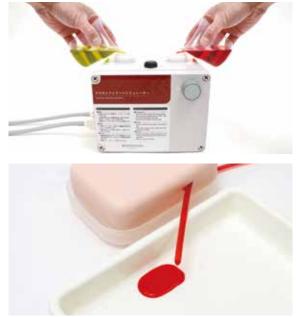

## Freely reproduce the color, viscosity, and drainage speed of exudate

You can freely create a simulated exudate using the included kit.

Two types of simulated exudate can be set on the pump at the same time.