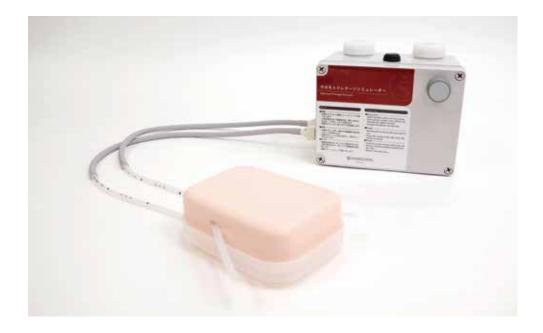

# Sakamoto Drainage Simulator

• Weight/About 2.3kg

Case size/W34×D26×H22cm

Accessories/Donnection tube, Body, Simulated body fluid creation kit, Tray

### Also compatible with fixing and removing drains

Using the optional epidermis, you can train to fix and remove the drain.