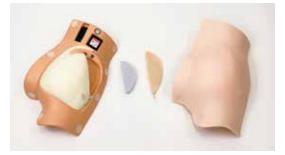

#### Exchangeable parts

Skin cover (Absorbing) Sponge Sensor Wearable belt

#### Features

The parts are consumable and can be replaced

The absorbing sponge, sensor and skin cover can all be removed and replaced. This product is easy to maintain.

Soft and realistic skin

The feel of both the skin and skeleton are faithfully reproduced. Of course it is also possible to use tap water for injection.