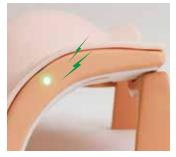

## Judgement indicator when successful

When the injection is carried out correctly, the judgement indicator will light up green and a audible chime can be heard.