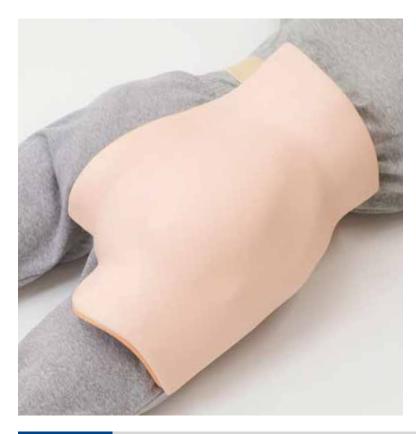

# "Buttockmate" Right Intramuscular Injection Simulator

•Weight/About 1.8kg •Case size/W46×D29×H16cm •Accessories/Belt, Exclusive stand, Storage case

## Practice on Clark's point, Hochstetter's site Upper outer quadtant of buttocks

Supports three typical injection methods. The soft skin unique to the Sakamoto model and the internal sensors are all replaceable. High-level trainings can be realized at a low running cost.