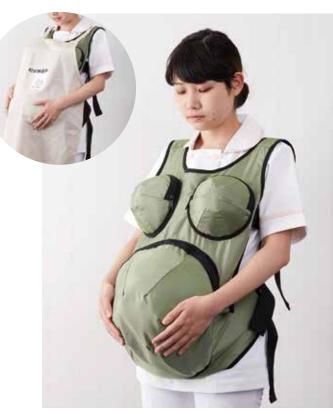

# Pregnancy Experience Suit

 Weight/About 8.7kg, Abdominal weight: About. 6kg (750g × 8 pcs), Breast weight: about. 1.5kg (750g × 2 pcs)

- Material/Suit: Nylon 100%; Weight bag: Nylon 100%; Weight contents: Iron, urethane
- Accessories/Weights (750 g  $\times$  10 pcs), Storage bag  $\times$  1 <Apron sold separately>

### Experience 24 hours a day what it is like to be pregnant with the Pregnancy Experience Suite

The changes that occur during pregnancy are not limited to just a swollen abdomen.

As well as the abdomen growing bigger with the new life forming inside it, there are of course other changes occurring both physically and mentally, and they have an effect on all aspects of daily life.

In order for everyone to experience the changes involved with pregnancy.

In order to make it possible to practice in a clean state. The lifelike design of Sakamoto Model's Pregnancy Experience Suit is the ideal product for you to use.

### 1 Free design size which can be fitted easily to either men's or women's bodies

Cord lengths can be adjusted so that the suit can be fitted easily to either men's or women's body styles. The simple design lets the suit fit itself just by tightening the buckle.

#### 2 Adjustable weights

The weights in the breasts and abdomen can be insterted and removed so that you can adjust the total weight during training.