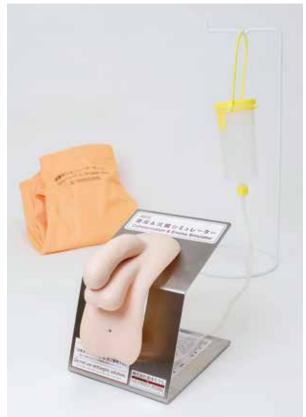

Two training tasks of catheterization and enema practice can be carried out using a single model In addition, practical training while actually wearing can also be carried out

▲ Female Catheterization & Enema Simulator

When installed (using a special stand)

When worn (using waterproof pants)

Male Catheterization & Enema Simulator

When installed (using a special stand)

When worn (using waterproof pants)

Balloon catheter insertion can also be checked during free-standing training.

Catheter insertion and urination can also be checked during fit-on training.