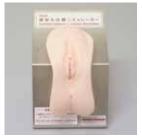

Two training tasks of catheterization and enema practice can be carried out using a single model In addition, practical training while actually wearing can also be carried out

▲ Female Catheterization & Enema Simulator

#### 1 Fully compatible with a variety of needs!

Genital parts can be easily attached and removed at a single touch. To meet a variety of needs, they can be attached to the special stand for training in confirming technique, or they can be fitted to the accessory pants for clinical simulations.

The male and female genitals can be switched during training.