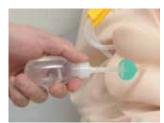

Balloon catheter insertion can also be checked during free-standing training.

Catheter insertion and urination can also be checked during fit-on training.

#### 3 Enema/cleaning

Enema procedures, not previously available with the fit-on type, have been newly added. In addition, cleaning training using the accessory simulated soft stools and genital cleaning can also be carried out.