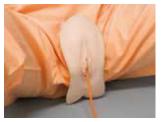

Two training tasks of catheterization and enema practice can be carried out using a single model In addition, practical training while actually wearing can also be carried out

▲ Female Catheterization & Enema Simulator

When installed (using a special stand)

When worn (using waterproof pants)

Male Catheterization & Enema Simulator

When installed (using a special stand)

When worn (using waterproof pants)