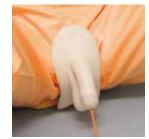

When installed (using a special stand)

When worn (using waterproof pants)

Male Catheterization & Enema Simulator

When installed (using a special stand)

When worn (using waterproof pants)

Enema training can be performed in the lateral position after fitting.

Cleaning training using the accessory simulated soft stools.