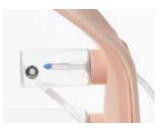

Balloon catheter insertion can also be checked during free-standing training.

Catheter insertion and urination can also be checked during fit-on training.