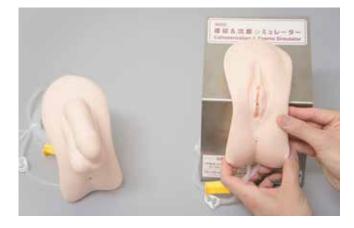

#### 1 Fully compatible with a variety of needs!

Genital parts can be easily attached and removed at a single touch. To meet a variety of needs, they can be attached to the special stand for training in confirming technique, or they can be fitted to the accessory pants for clinical simulations.

The male and female genitals can be switched during training.