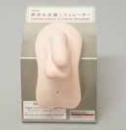

Two training tasks of catheterization and enema practice can be carried out using a single model In addition, practical training while actually wearing can also be carried out

▲ Female Catheterization & Enema Simulator

When installed (using a special stand)

When worn (using waterproof pants)

Male Catheterization & Enema Simulator

When installed (using a special stand)

When worn (using waterproof pants)