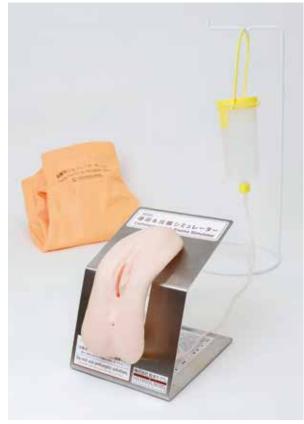

Two training tasks of catheterization and enema practice can be carried out using a single model In addition, practical training while actually wearing can also be carried out

▲ Female Catheterization & Enema Simulator

When installed (using a special stand)

When worn (using waterproof pants)

Male Catheterization & Enema Simulator

When installed (using a special stand)

When worn (using waterproof pants)

Balloon catheter insertion can also be checked during free-standing training.

Catheter insertion and urination can also be checked during fit-on training.