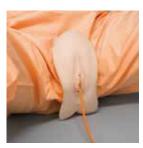

When installed (using a special stand)

When worn (using waterproof pants)

Male Catheterization & Enema Simulator

When installed (using a special stand)

When worn (using waterproof pants)

#### 1 Fully compatible with a variety of needs!

Genital parts can be easily attached and removed at a single touch. To meet a variety of needs, they can be attached to the special stand for training in confirming technique, or they can be fitted to the accessory pants for clinical simulations.

Enema training can be performed in the lateral position after fitting.

Cleaning training using the accessory simulated soft stools.