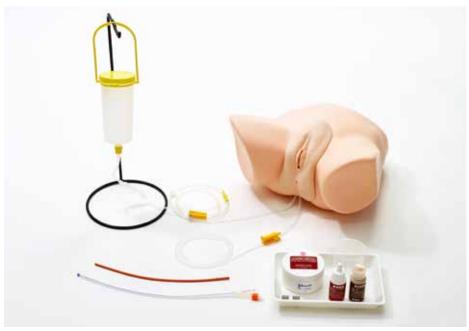

### M200-3

### Catheterization & Enema Simulator (Male Female genitalia set)

- lacktriangle Configuration/1 body, 1 male genitalia, 1 female genitalia
- Accessories/Simulated soft stools (yellowish-brown),
  Simulated soft stool mixing container, Simulated soft stool stirring rod,
  Tray, Replacementnon-return valve (×2), Bottle,Bottle stand,
  Balloon catheter 16Fr, Nelaton catheter 8EG, Lubricant oil, Baby powder,
  Storage case, Foreskin