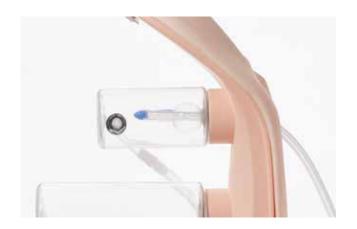

#### 3 Possible to place balloon catheter

Catheters from 12Fr to 18Fr can be used. The state of balloon catheter insertion can be checked.