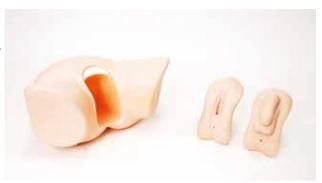

#### 1 Removable

Genital parts can be easily removed at a single touch. The main body can be used for training by switching the male and female genitals.

### Catheterization & Enema Simulator (Male Female genitalia set)

- lacktriangle Configuration/1 body, 1 male genitalia, 1 female genitalia
- Accessories/Simulated soft stools (yellowish-brown),
  Simulated soft stool mixing container, Simulated soft stool stirring rod,
  Tray, Replacementnon-return valve (×2), Bottle,Bottle stand,
  Balloon catheter 16Fr, Nelaton catheter 8EG, Lubricant oil, Baby powder,
  Storage case, Foreskin