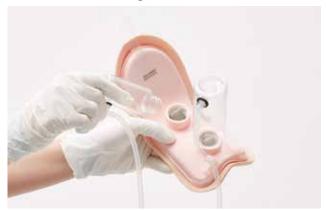

#### 3 Possible to place balloon catheter

Catheters from 12Fr to 18Fr can be used. The state of balloon catheter insertion can be checked.

### 4 Simple design so that the bottle can be easily removed and emptied after use