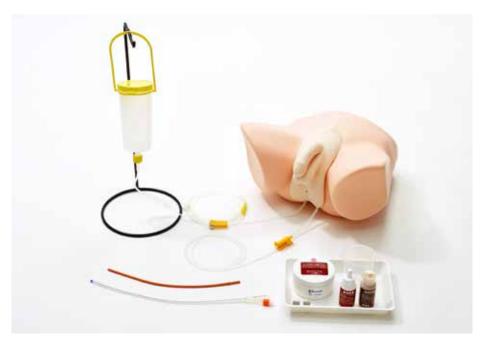

# Female Catheterization & Enema Simulator Male Catheterization & Enema Simulator

- Accessories/Simulated soft stools (yellowish-brown), Simulated soft stool mixing container, Simulated soft stool stirring rod, Tray, Replacementnon-return valve (×2), Bottle, Bottle stand, Balloon catheter 16Fr, Nelaton catheter 8EG, Lubricant oil, Baby powder, Storage case, Foreskin (men only)

# Catheterization and enema practice can be carried out using a single model

### 4 Simple design so that the bottle can be easily removed and emptied after use