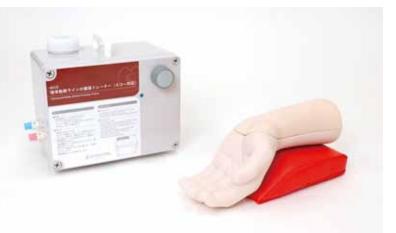

## Radial Artery Line Securing Trainer (Ultrasound compatible)

 Case size/W28×D32×H23cm
Accessories/10 Exchangeable blood vessels, Stick for exchange vessels, Cup

### Securing an arterial line under echocardiography -Compatible with training

Puncture under ultrasound