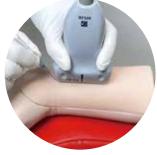

## Radial Artery Line Securing Trainer (Ultrasound compatible)

 Case size/W28×D32×H23cm
Accessories/10 Exchangeable blood vessels, Stick for exchange vessels, Cup

### Securing an arterial line under echocardiography -Compatible with training

Puncture under ultrasound