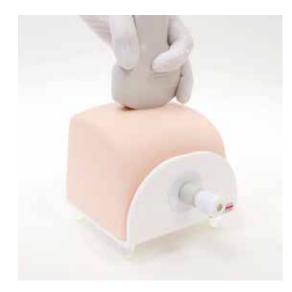

## Sakamoto Intravesical Ultrasound Observation Trainer

Weight/about 1.2kg
Size/H11.5×W12×D13cm
Accessories/Lubricant oil, Injection syringe, Baby powder, Cup (300cc), Exclusive balloon catheter 16Fr, 2 Trays

#### Observe in real time, changes in urine residual volume as you urinate

Ultrasound image during balloon placement

Ultra sound

**NEW** 

M210