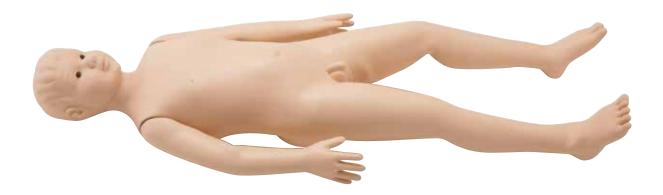

# "Takeshi" - Infant Manikin

Accessories/Baby powder, Pajamas

The movement of the joints of the limbs is also smooth and realistic. Good for practice and feels like you're touching a real child.

•A child model (about 5 years old) for various practice. Optimal for practices of pediatric nursing.

### Specifications

|  | Height   | 120cm      |
|--|----------|------------|
|  | Weight   | About 10kg |
|  | Material | Silicone   |