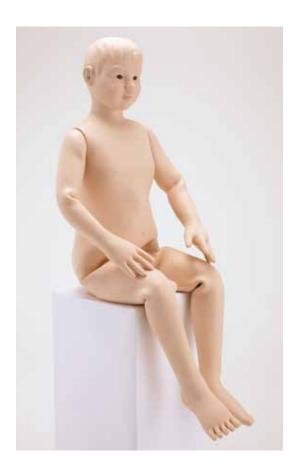

The movement of the joints of the limbs is also smooth and realistic. Good for practice and feels like you're touching a real child.

•A child model (about 5 years old) for various practice. Optimal for practices of pediatric nursing.