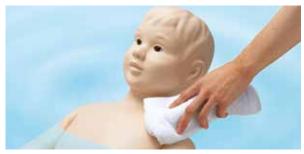

## Child model that can take a bath

Feel of touching a real child. Optimal for practice of pediatric nursing. Use of materials close to those of the human body, we have finally realized a skin that feels as if it is alive.

### Practice

- Full body cleaning
- Posture change
- Transportation
- Change pajamas
- Bandaging, etc.

As the whole body is seamless, it can be put into hot water for bathing.

The movement of the joints is realistic.