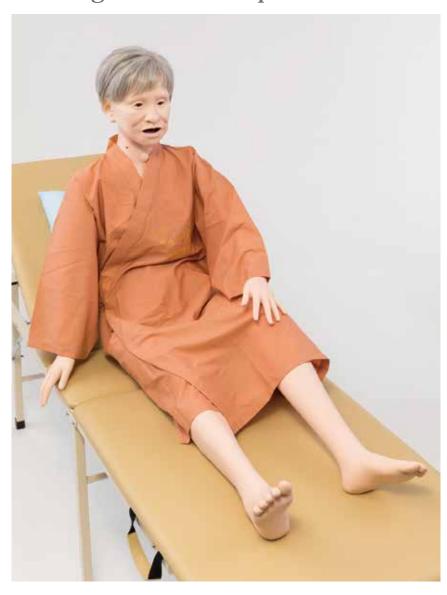

# For learning more realistic elderly nursing and nursing care techniques

### Practice

It supports a wide range of procedures necessary for geriatric nursing. Realize more realistic nursing and nursing care training.