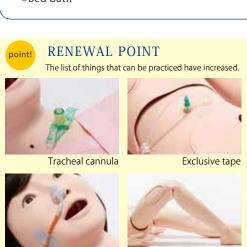

## "New TOMOKO" - Nursing Training Manikin

 Accessories/Washable wig, Pajamas, Lubricant oil, Baby powder, Catheter set, I.V.Pad, Simulated gastrostomy catheter, Simulated tracheal cannula, Exclusive tape (25mm width x 5m, 50mm width x 5m) 1 each

Lubricant oil

Baby powder

Simulated gastric fistula catheter

Simulated tracheal cannula

Catheter set

- ●Balloon catheter 14Fr ●Gastric catheter 10mm
- ●Feeding catheter No. 4 ●Nelaton catheter 15EG
- •Nelaton catheter 8EG

Simulated gastric fistula catheter

Exclusive tape (2type)